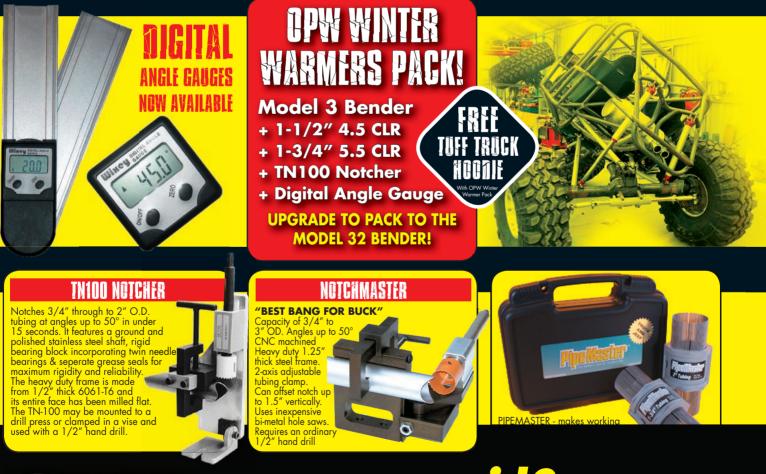

## MODEL 3 BENDER

**THES NOT INCLUDED WITH BENDER - THES FROM \$300er** Designed for the professional fabricator who requires a dependable, accurate and affordable tube & pipe bender. With rugged all-steel construction and 100% CNC machined parts it has been designed with durability in mind. Round tube from 1/2" to 2" and Square Tube from 1/2" to 1.5" can be bent. The Model 3 uses a high ratio ratchet mechanism to allow the operator to bend the larger sizes of tubing without assistance. Includes Degree Ring Kit (for accurate bending).

\*Prices subject to change without notice & offers valid while stocks last