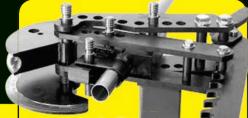

## MODEL 3 BENDER

**THES NOT INCLUDED WITH BENDER - THES FROM \$300er** Designed for the professional fabricator who requires a dependable, accurate and affordable tube & pipe bender. With rugged all-steel construction and 100% CNC machined parts it has been designed with durability in mind. Round tube from 1/2" to 2" and Square Tube from 1/2" to 1.5" can be bent. The Model 3 uses a high ratio ratchet mechanism to allow the operator to bend the larger sizes of tubing without assistance. Includes Degree Ring Kit (for accurate bending).